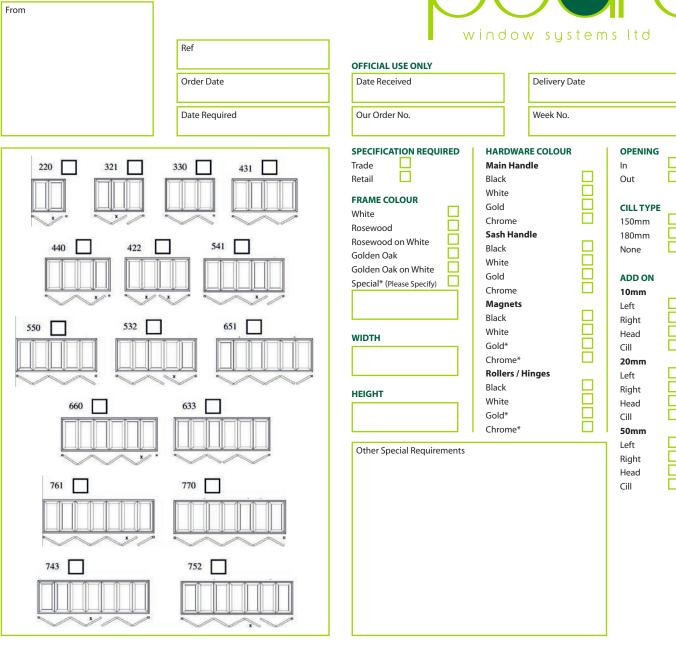

## **BI-FOLD SURVEY FORM**



## THRESHOLD OPTIONS







NOTE: Whilst these options are selected only the handle colour itself will change, all hinges visible will remain Black. Full coloured suited hardware, hinges rollers strictly P.O.A.

Please accept this order with the terms and conditions stated overleaf. I understand that the above represents final measurements of window/door units. I therefore authorise you to proceed with manufacturing in accordance with these details.

| Signed | On Behalf Of |
|--------|--------------|
|        |              |
|        |              |

\* Price on application

T: 01942 843586

E: sales@pearlwindows.co.uk