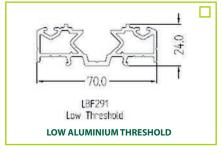

## THRESHOLD OPTIONS

NOTE: Whilst these options are selected only the handle colour itself will change, all hinges visible will remain Black. Full coloured suited hardware, hinges rollers strictly P.O.A.