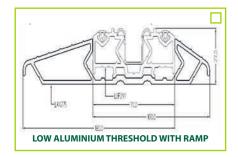

## THRESHOLD OPTIONS

NOTE: Whilst these options are selected only the handle colour itself will change, all hinges visible will remain Black. Full coloured suited hardware, hinges rollers strictly P.O.A.