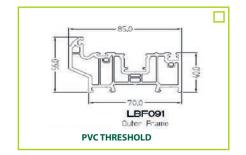

## THRESHOLD OPTIONS

NOTE: Whilst these options are selected only the handle colour itself will change, all hinges visible will remain Black. Full coloured suited hardware, hinges rollers strictly P.O.A.