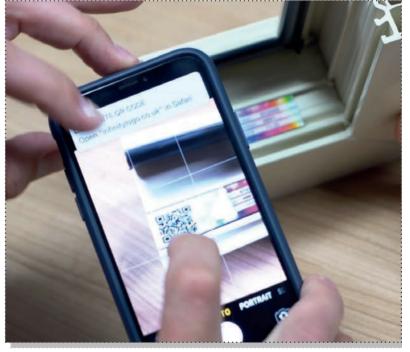

For full traceability including **CE Markings, Product Data Links, Servicing Information** and Warranty Documentation. All documents are available in "The Cloud via your QR Code."

## BENEFITS TO THE INSTALLER & HOMEOWNER

- ✓ Through your QR Code you can obtain instant glass sizes, the job number and your item number.
- ✓ You can also obtain the size of the window which is a very handy tool for future reference (for example: when referencing the manufacturers work sheet which shows the hinge size and other hardware).
- ✓ Your QR Code allows you to look up the lock mech size and the sash size.
- ✓ The WER Rating Certificate is available through your QR Code.
- If the Warranty Card has been completed, this can also be found in the same location as all other information.
- ✓ The Product Guide and Composite Door Guide can be accessed via your QR Code, which is ideal if the customer wants anything replacing in the future.
- ✓ The Homeowners Guide which tells the customer how to look after the products without harming their warranty, is also available through the QR Code.
- As well as all of the other information, you can also access several videos on how to install the products, with links directly through to The Signature Range website.