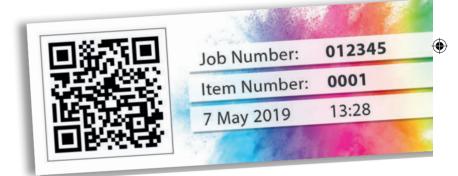

For full traceability including **CE Markings, Product Data Links, Servicing Information** and Warranty Documentation. All documents are available in "The Cloud via your QR Code."

## BENEFITS TO THE INSTALLER & HOMEOWNER

- ✓ Through your QR Code you can obtain instant glass sizes, the job number and your item number.
- ✓ You can also obtain the size of the window which is a very handy tool for future reference (for example: when referencing the manufacturers work sheet which shows the hinge size and other hardware).
- ✓ Your QR Code allows you to look up the lock mech size and the sash size.
- ✓ The WER Rating Certificate is available through your QR Code.
- If the Warranty Card has been completed, this can also be found in the same location as all other information.
- ✓ The Product Guide and Composite Door Guide can be accessed via your QR Code, which is ideal if the customer wants anything replacing in the future.
- ✓ The Homeowners Guide which tells the customer how to look after the products without harming their warranty, is also available through the QR Code.
- As well as all of the other information, you can also access several videos on how to install the products, with links directly through to The Signature Range website.

## Another Industry First from Pearl Windows.

For the first time in the UK your windows and doors have a full VIN number and service record, for full traceability.