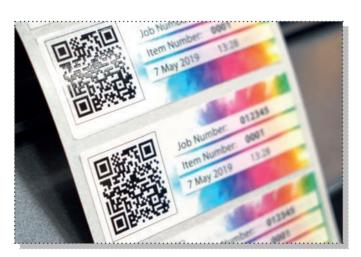

For full traceability including **CE Markings, Product Data Links, Servicing Information** and Warranty Documentation. All documents are available in "The Cloud via your QR Code."

## BENEFITS TO THE INSTALLER & HOMEOWNER

- ✓ Through your QR Code you can obtain instant glass sizes, the job number and your item number.
- ✓ You can also obtain the size of the window which is a very handy tool for future reference (for example: when referencing the manufacturers work sheet which shows the hinge size and other hardware).
- ✓ Your QR Code allows you to look up the lock mech size and the sash size.
- ✓ The WER Rating Certificate is available through your QR Code.
- If the Warranty Card has been completed, this can also be found in the same location as all other information.
- ✓ The Product Guide and Composite Door Guide can be accessed via your QR Code, which is ideal if the customer wants anything replacing in the future.
- ✓ The Homeowners Guide which tells the customer how to look after the products without harming their warranty, is also available through the QR Code.
- As well as all of the other information, you can also access several videos on how to install the products, with links directly through to The Signature Range website.