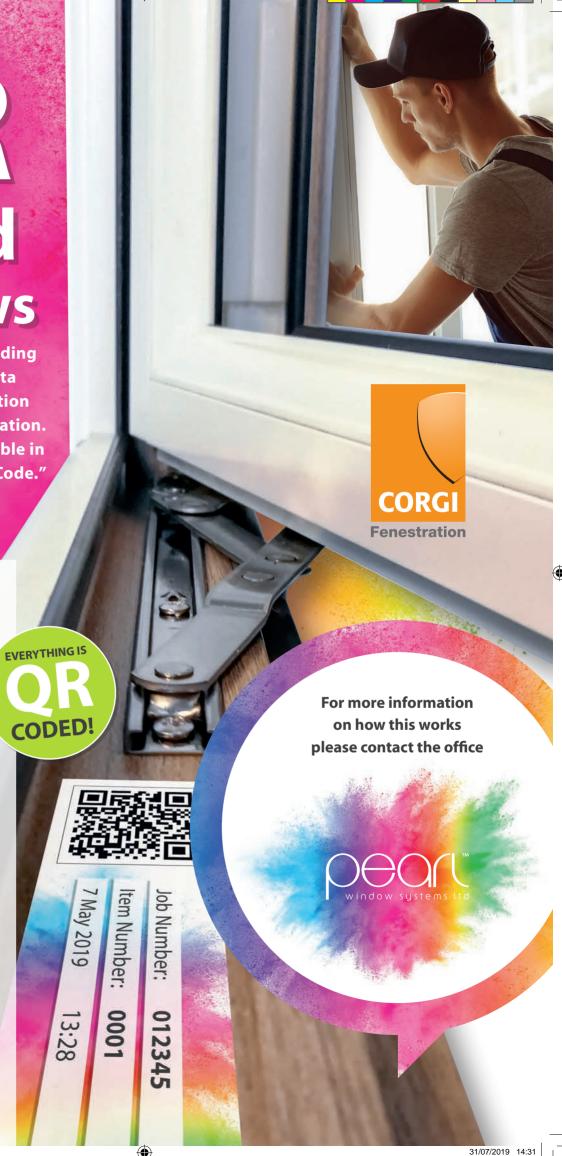

For full traceability including **CE Markings, Product Data Links, Servicing Information** and Warranty Documentation. All documents are available in "The Cloud via your QR Code."

## BENEFITS TO THE INSTALLER & HOMEOWNER

- ✓ Through your QR Code you can obtain instant glass sizes, the job number and your item number.
- ✓ You can also obtain the size of the window which is a very handy tool for future reference (for example: when referencing the manufacturers work sheet which shows the hinge size and other hardware).
- ✓ Your QR Code allows you to look up the lock mech size and the sash size.
- ✓ The WER Rating Certificate is available through your QR Code.
- If the Warranty Card has been completed, this can also be found in the same location as all other information.
- ✓ The Product Guide and Composite Door Guide can be accessed via your QR Code, which is ideal if the customer wants anything replacing in the future.
- ✓ The Homeowners Guide which tells the customer how to look after the products without harming their warranty, is also available through the QR Code.
- As well as all of the other information, you can also access several videos on how to install the products, with links directly through to The Signature Range website.

## Another Industry First from Pearl Windows.

For the first time in the UK your windows and doors have a full VIN number and service record, for full traceability.