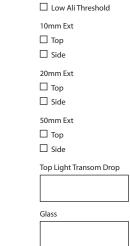

#### **DOOR OPTIONS**

Standard Lever/Lever Handles Lever/Pad Handles Letterplate Knocker ☐ Knocker + Spyhole Spyhole Only □ Numerals Security Chain Laminated Glass Upgrade

Please Note: GRP slab colours are not an exact match to foils PVC finishes. \*Backing Glass Not Applicable.