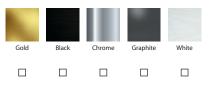

## **COMPOSITE DOOR ORDER FORM**





#### **SLAB COLOUR – EXTERNAL**



#### **SLAB COLOUR – INTERNAL**



#### HARDWARE COLOUR



### **CUSTOMER INFORMATION**

| Company Name |              |
|--------------|--------------|
| Contact Name |              |
| Contact Tel  |              |
| Email        |              |
| Address      |              |
|              |              |
| Postcode     | Order Ref/No |

window systems ltd

Please Note: GRP slab colours are not an exact match to foils PVC finishes. \*Backing Glass Not Applicable.

All outer frames and slabs are Warm White as standard. All prices are subject to VAT. Terms and conditions supplied 01/03/08. To request a copy contact Pearl. All terms in our literature are for illustration purposes only.



# **COMPOSITE DOOR ORDER FORM**



#### **FRAME COLOUR – EXTERNAL**



#### **FRAME COLOUR – INTERNAL**



□ Stippolyte

□ Taffeta

### **GLASS DESIGN AND/O