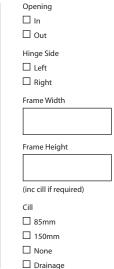

#### **FRAME COLOUR – EXTERNAL**

#### **FRAME COLOUR – INTERNAL**

□ Stippolyte

□ Taffeta