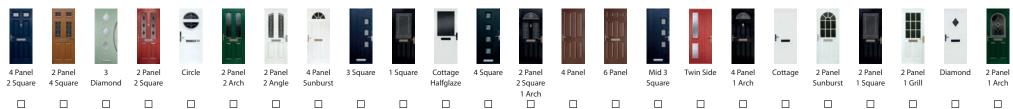

### **GLASS DESIGN AND/OR GLASS PATTERN**

| 3 Drop Diamond<br>Green<br>Red<br>Blue<br>Crystal Harmony<br>Frosted<br>Green<br>Red<br>Blue<br>Crystal Bohemia<br>Frosted<br>Green<br>Red<br>Blue<br>Crystal Bohemia | Crystal Diamond | Murano Black Green Red Blue English Rose Maclintosh Rose Fleur | Backing Glass Autumn Chantilly Charcoal Sticks Clear Contora Cotswold Digital Everglade Flemish Florielle Mayflower Minister Oak Pelerine |
|-----------------------------------------------------------------------------------------------------------------------------------------------------------------------|-----------------|----------------------------------------------------------------|-------------------------------------------------------------------------------------------------------------------------------------------|
|                                                                                                                                                                       |                 |                                                                |                                                                                                                                           |