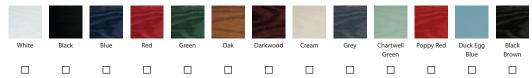

#### **SLAB COLOUR – EXTERNAL**

window systems ltd

Please Note: GRP slab colours are not an exact match to foils PVC finishes. \*Backing Glass Not Applicable.

All outer frames and slabs are Warm White as standard. All prices are subject to VAT. Terms and conditions supplied 01/03/08. To request a copy contact Pearl. All terms in our literature are for illustration purposes only.